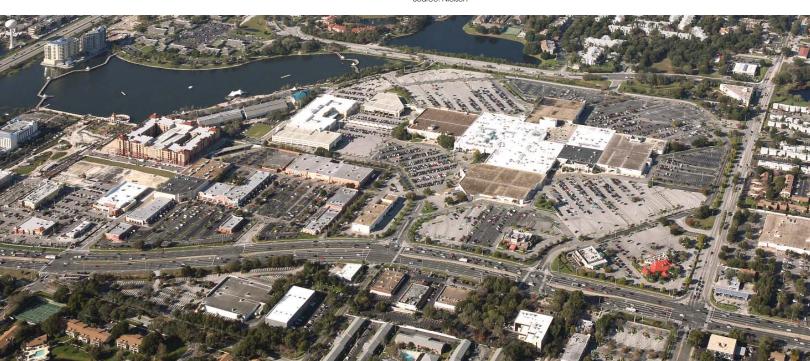

# ALTAMONTE MALL

ALTAMONTE SPRINGS, FLORIDA

#### PRIME LOCATION ON METRO ORLANDO'S NORTH SIDE

- Conveniently located off I-4, just eight miles north of downtown Orlando.
- 80,000 cars pass in front of the mall daily on SR 436.
- 14 million visitors annually.
- Surrounded by 5.2 million square feet of office space and 151,903 total employees within a 5-mile radius.
- Nearly 700 luxury residential units within walking distance of the property.

#### MALL INFORMATION

LOCATION: Interstate 4 at Exit 92, east on State Road 436 at Palm Springs Drive, 8 miles north of Orlando.

MARKET: Orlando

DESCRIPTION: Two-level, enclosed, super-regional center

ANCHORS: Macy's, Dillard's, jcpenney, Sears, AMC Theatres